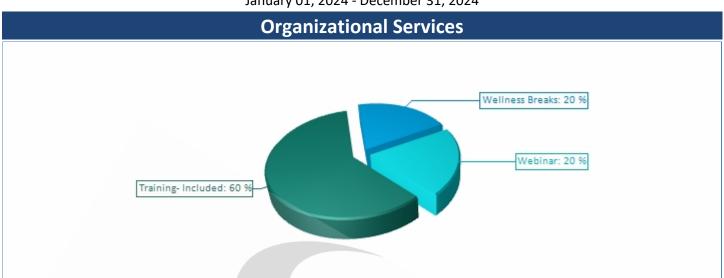

# **EFR Downtown Office (Test Org)**

January 01, 2024 - December 31, 2024

|                         | 1 | 1/1 - 3/31 4/1 - 6/30 7/1 - 9/ |    | 4/1 - 6/30 |   | 1 - 6/30 |   | 4/1 - 6/30 7/1 - 9/30 1 |  | 1/2023 | - 12/2023 |
|-------------------------|---|--------------------------------|----|------------|---|----------|---|-------------------------|--|--------|-----------|
| Organizational Services | # | %                              | #  | %          | # | %        | # | %                       |  |        |           |
| Training- Included      | 1 | 50.00%                         | 1  | 50.00%     | 0 | 0.00%    | 3 | 60.00%                  |  |        |           |
| Webinar                 | 0 | 0.00%                          | 1  | 50.00%     | 0 | 0.00%    | 1 | 20.00%                  |  |        |           |
| Wellness Breaks         | 1 | 50.00%                         | 0  | 0.00%      | 0 | 0.00%    | 1 | 20.00%                  |  |        |           |
| Total                   | 2 | 100 %                          | 2  | 100 %      | 0 | 0 %      | 5 | 100 %                   |  |        |           |
|                         |   | MI                             | 14 | Dr         |   |          |   |                         |  |        |           |