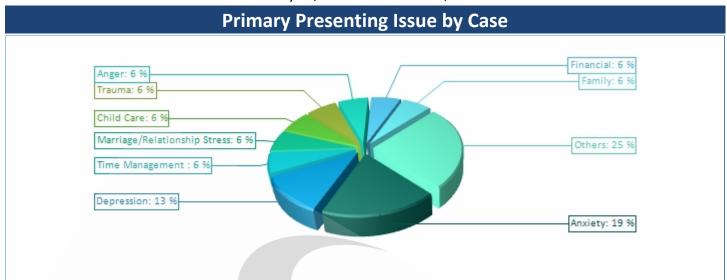

# **EFR Downtown Office (Test Org)**

January 01, 2024 - December 31, 2024

| Diver Description to the Con-    | 1/1 - 3/31 |        | 4/1 - 6/30 |        | 7/1 - 9/30 |        | 1/2023 - 12/202 |        |
|----------------------------------|------------|--------|------------|--------|------------|--------|-----------------|--------|
| Primary Presenting Issue by Case | #          | %      | #          | %      | #          | %      | #               | %      |
| Alcohol And Other Drug           | 1          | 11.11% | 0          | 0.00%  | 0          | 0.00%  | 1               | 6.25%  |
| Anger                            | 1          | 11.11% | 0          | 0.00%  | 0          | 0.00%  | 1               | 6.25%  |
| Anxiety                          | 1          | 11.11% | 1          | 50.00% | 1          | 20.00% | 3               | 18.75% |
| Child Care                       | 0          | 0.00%  | 0          | 0.00%  | 1          | 20.00% | 1               | 6.25%  |
| Concerned Person/Mental Health   | 0          | 0.00%  | 0          | 0.00%  | 1          | 20.00% | 1               | 6.25%  |
| Depression                       | 0          | 0.00%  | 1          | 50.00% | 1          | 20.00% | 2               | 12.50% |
| Family                           | 1          | 11.11% | 0          | 0.00%  | 0          | 0.00%  | 1               | 6.25%  |
| Financial                        | 1          | 11.11% | 0          | 0.00%  | 0          | 0.00%  | 1               | 6.25%  |
| Marriage/Relationship Stress     | 1          | 11.11% | 0          | 0.00%  | 0          | 0.00%  | 1               | 6.25%  |
| Time Management                  | 1          | 11.11% | 0          | 0.00%  | 0          | 0.00%  | 1               | 6.25%  |
| Tobacco/Nicotine Cessation       | 1          | 11.11% | 0          | 0.00%  | 0          | 0.00%  | 1               | 6.25%  |
| Trauma                           | 1          | 11.11% | 0          | 0.00%  | 0          | 0.00%  | 1               | 6.25%  |
| Work-Related Stress              | 0          | 0.00%  | 0          | 0.00%  | 1          | 20.00% | 1               | 6.25%  |
| Total                            | 9          | 100 %  | 2          | 100 %  | 5          | 100 %  | 16              | 100 %  |
|                                  |            |        |            |        |            | 100%   | E               |        |